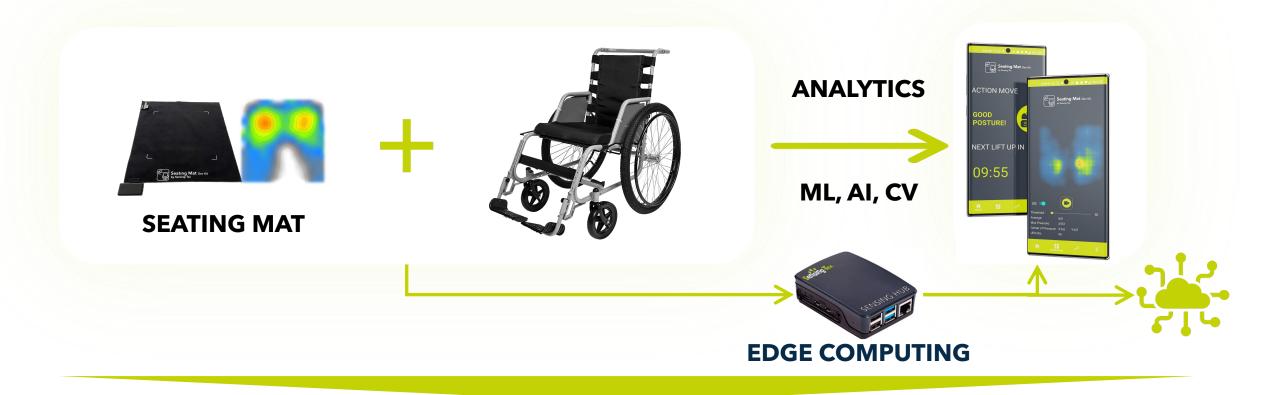

# THE SOLUTION

A PROACTIVE SOLUTION THAT MONITORS SEATING, DETECTS HOTSPOTS & INFORMS PATIENTS OR CAREGIVERS LOCALLY & REMOTELY