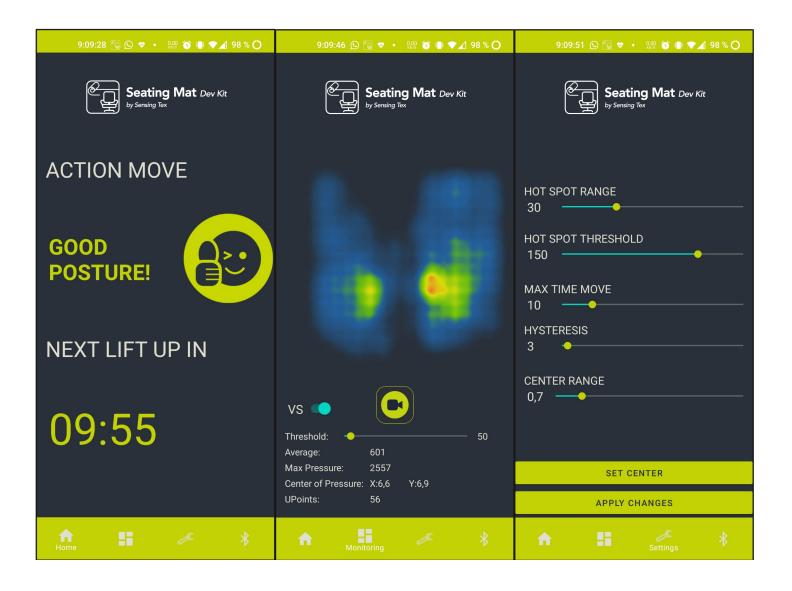

## THE INTERFACE

- SET THE PARAMETERS AND THRESHOLDS
- VIZUALISE YOUR PRESSURE
   MAP
- GET RECOMMENDATIONS
   TO CORRECT YOUR
   SITTING POSTURE
- CUSTOMIZABLE INTERFACE
   TO FIT DIFFERENT
   REQUIREMENTS AND TO
   MATCH LOOK & FEEL